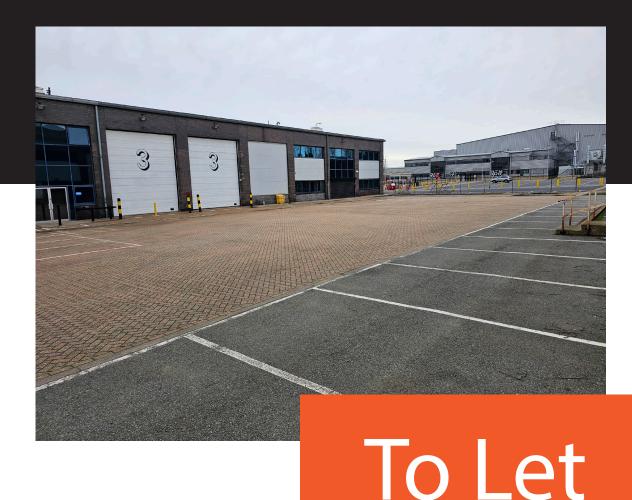

# HARWIN

Unit 3 Waterglade, Weston Avenue, West Thurrock, RM20 3FJ

# End Terrace Warehouse with excellent parking

- 11,871sq. ft. / 1,012.82 sq. m.
- Nearby occupiers include Hotpoint, Hermes, Gusto, Royal Mail & Ford
- 2 Level loading access doors
- · Generous car parking
- Good access to A13/M25