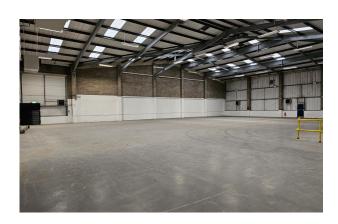

### **DESCRIPTION**

Unit 3 forms part of a modern five unit estate built in the early 1990s. The unit is of steel portal frame construction with part brick/block work and part lined profile metal cladding under a single pitch roof incorporating roof lights. The unit benefits from fitted office accommodation in addition to open warehouse space.

## **ACCOMODATION**

Unit 3

11,871sq. ft. / 1,102.82 sq. m