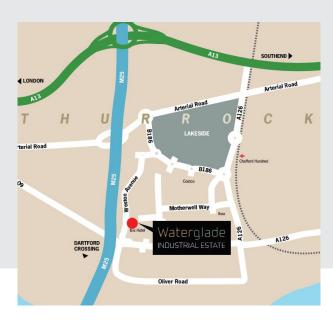

#### **LOCATION**

Thurrock is an established regional distribution centre strategically located 19 miles east of Central London and 1 mile south of Junction 30 of the M25, which provides access to the national motorway network, the Dartford Tunnel/QE11 Crossing and also the A13.

The Waterglade Industrial Estate is on Weston Avenue close to the Lakeside Retail Park.