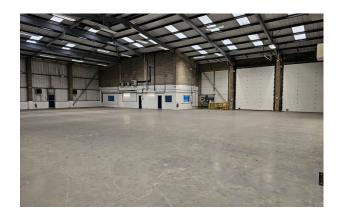

### **DESCRIPTION**

Unit 3 forms part of a modern five unit estate built in the early 1990s. The unit is of steel portal frame construction with part brick/block work and part lined profile metal cladding under a single pitch roof incorporating roof lights. The unit benefits from fitted office accommodation in addition to open warehouse space.

## **ACCOMODATION**

Unit 3

11,871sq. ft. / 1,102.82 sq. m