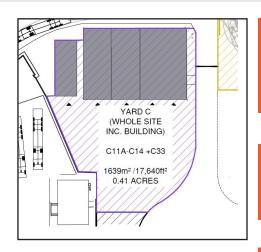

#### **DESCRIPTION**

Unit 11a-14 is a detached vehicle maintence unit which benefits from having 4 level loading doors and 2 vehicle inspection pits.

Externally the unit has a large yard area of

Externally the unit has a large yard area of approximately 0.27 acres, which includes unit 33, a dilapidated detached unit which could be used for external covered storage.

#### **ACCOMMODATION**

Workshop 5,833 sq. ft. / 541.90 sq. m.

Yard 12.057 sq. ft. / 1.120.10 sq. m.