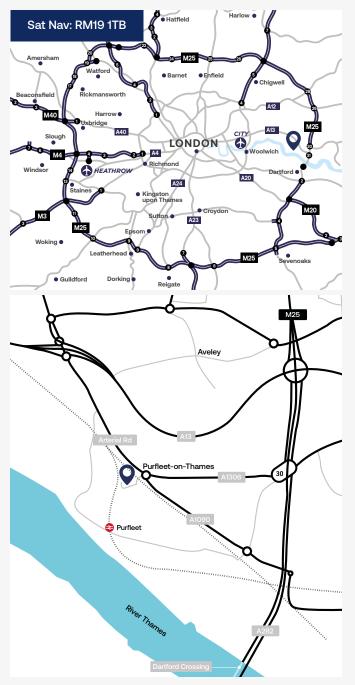

Ensign Industrial Estate benefits from excellent road communications with Junction 31 of the M25 Motorway situated 1 mile (1.6 km) to the east of the property, offering access to the national motorway network to the north and to the south via the Queen Elizabeth II Bridge (A282).

#### Location

Ensign Industrial Estate is in close proximity to the A13, just 0.5 miles (0.8 km) to the north, which is a major trunk road providing quick access to Central London 18 miles (30 km) to the west, and east to the M25, Thurrock and Tilbury.