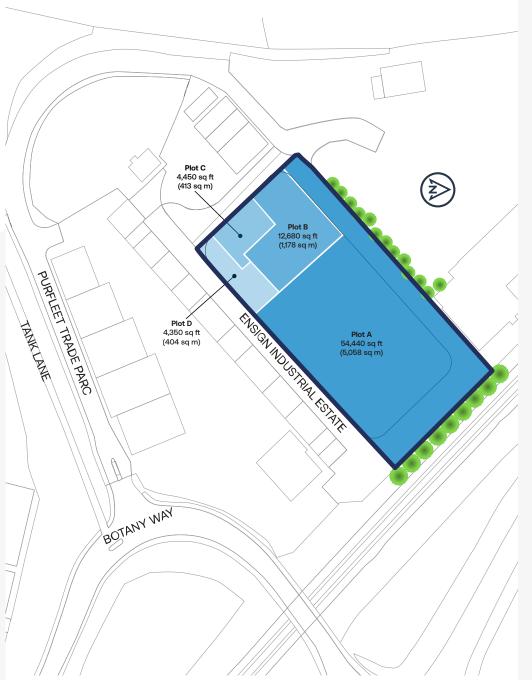

Site Plan

### Accommodation

|             | sq ft<br>(approx GEA) | sq m<br>(approx GEA) | Acres |
|-------------|-----------------------|----------------------|-------|
| Plots from  | 4,350                 | 404                  | 0.09  |
| TOTAL SITE: | 82,334                | 7,649                | 1.89  |