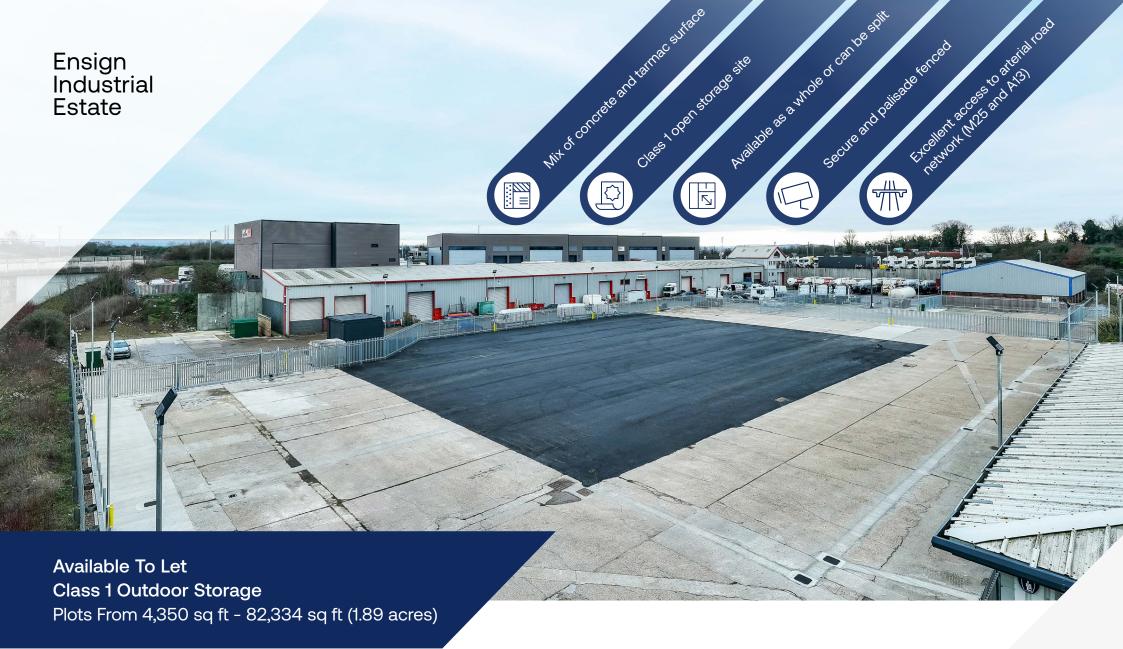

# **Ensign Industrial Estate**

E Pt D

1 Kerter

Available To Let Class 1 Outdoor Storage Plots From 4,350 sq ft - 82,334 sq ft (1.89 acres)

This property offers a Class 1 open storage site featuring a combination of concrete and tarmac surface, enclosed within palisade fencing. Individual plots start from 4,350 sq ft, with the option to lease the entire yard space spanning 1.89 acres.

Ensign Industrial Estate benefits from excellent road communications with Junction 31 of the M25 Motorway situated 1 mile (1.6 km) to the east of the property, offering access to the national motorway network to the north and to the south via the Queen Elizabeth II Bridge (A282).