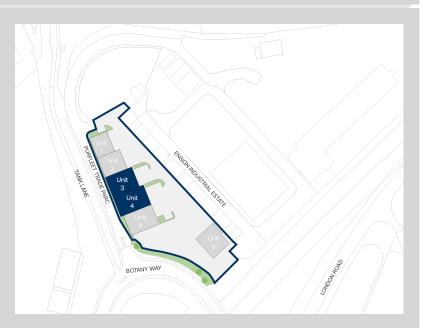

Externally, the units have their own dedicated loading and parking area. Both units have newly refurbed office spaces, unit 3 comprises ground space of 4,912 sq ft and first floor space of 997 sq ft. While unit 4 comprise ground space of 5,660 sq ft and first floor space of 1,090 sq ft.

### Accommodation:

| Unit                         | Property Type | Size (sq ft) | Size (sq m) | Availability |
|------------------------------|---------------|--------------|-------------|--------------|
| Unit 3 - Purfleet Trade Parc | Warehouse     | 5,909        | 549         | Immediately  |
| Unit 4 - Purfleet Trade Parc | Warehouse     | 6,750        | 627         | Immediately  |
| Total                        |               | 12,659       | 1,176       |              |